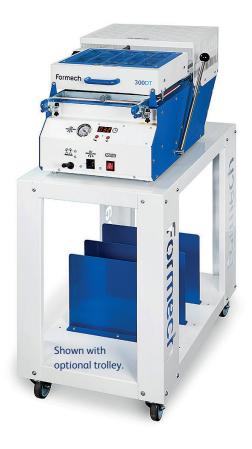

# Formech 300DT

The brand new 300DT is Formech's smallest desktop machine to date. Keeping the functionality of its predecessor, the Compac Mini, the 300DT is smaller in volume and lighter than ever. Compared with other compact machines on the market, the 300DT comes

with a quiet built in vacuum pump and moulding release. Easy to transport, move, and use, this 300DT is the perfect solution for creative hobbyists, artisans, and students.

Scan the QR code or <u>click here</u> to watch the 300DT video

#### **Options**

- Reducing Windows
- Trolley
- Starter Pack of Plastic
- Spare Parts Kit