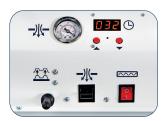

## **Key Features**

- Safety Interlock
- Vacuum & Release
- Vacuum Gauge
- Digital Timer