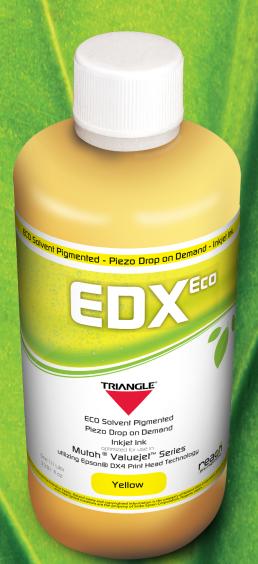

# TRIANGLE®

INKJET INK FOR MUTOH® VALUEJET 1204TM, 1304TM, 1614TM, 1624TM SERIES

## HIGH PERFORMANCE INK

FOR Valuejet 1204<sup>TM</sup>, 1204G<sup>TM</sup>, 1304<sup>TM</sup>, 1604<sup>TM</sup>, 1614<sup>TM</sup>, 1624<sup>TM</sup> series

#### PACKAGING & COLOR

Shipped in 6 x 440 ml cartridges. Net quantity 2,64 liters. Shipped in 6 x 1 liter bottles. Net quantity 6 liters.

INX Digital offers the most comprehensive warranty in the industry. If inks are proven to be the cause of the printer breakdown during the initial OEM warranty period, then INX Digital will provide parts, service or reimbursement costs required to repair damage to the ink train.\*