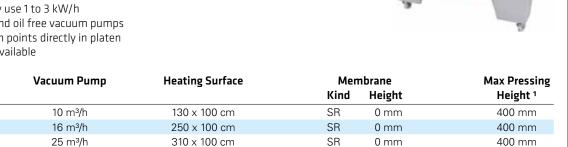

## **Product Information:**

- Designed for high quality sublimation
- Working temperature ± 175 °C
- Single sided anodized heating platen
- · Adjustable digital temperature control
- Overheating protection
- Average energy use 1 to 3 kW/h
- Maintenance and oil free vacuum pumps
- Vacuum suction points directly in platen
- Custom sizes available

G-SUB-1310-00

G-SUB-2510-00

G-SUB-3110-00

G-SUB-3710-00

Code

SR

0 mm

400 mm