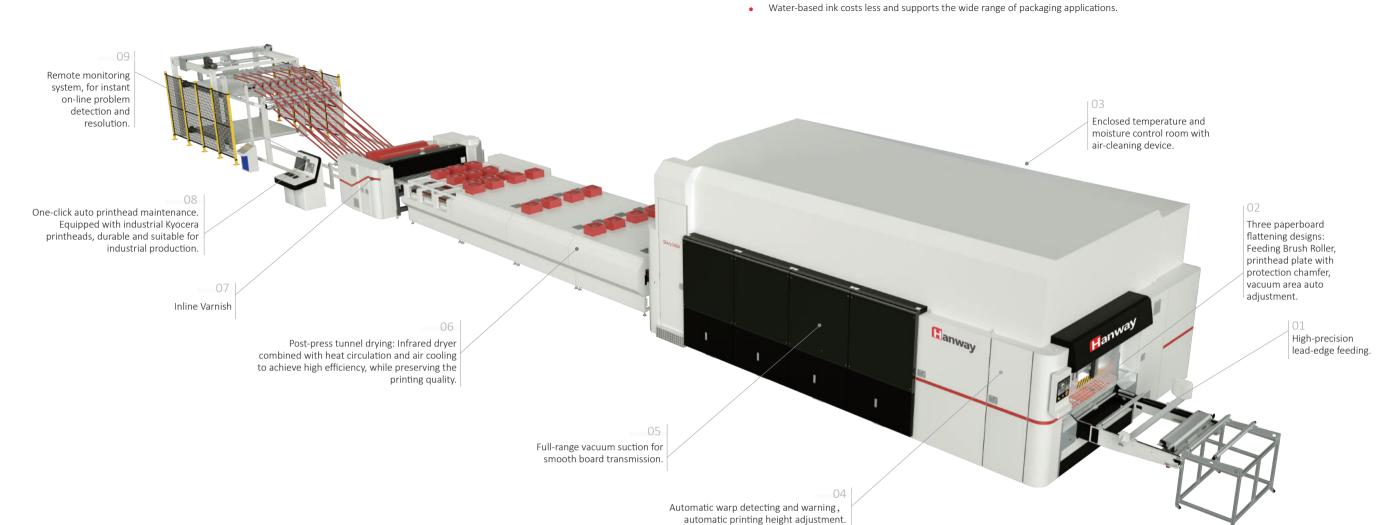

## **Technical Specifications**

| Dimensions<br>(L*W*H)       |              | Glory 1604: 12700 x 5590 x 3245 mm<br>Glory 1604 + Stacker: 19560 x 5590 x 3245 mm<br>Glory 1604 + 8 Meters Tunnel Dryer + Varnish + Stacker: 30635 x 5590 x 3245mm                                                                                                                                    |                                                                                                                                                                                     |                                             |                                                  |                                                                                                                       |  |
|-----------------------------|--------------|--------------------------------------------------------------------------------------------------------------------------------------------------------------------------------------------------------------------------------------------------------------------------------------------------------|-------------------------------------------------------------------------------------------------------------------------------------------------------------------------------------|---------------------------------------------|--------------------------------------------------|-----------------------------------------------------------------------------------------------------------------------|--|
| Productivity                |              | Linear speed up to 150 m/min                                                                                                                                                                                                                                                                           |                                                                                                                                                                                     |                                             |                                                  |                                                                                                                       |  |
| Substrate/Handling<br>(W*L) |              | Types: Wide range of corrugated boards ( coated, white, kraft etc.)  Max. board size: 1600 x 2800 mm  Mini. board size: 450 x 400 mm  Thickness: 1.5-11 mm  Handling: Lead-edge feeder, precise media positioning, vacuum suction, conveyor belt; All designed for reliable and high-quality printing. |                                                                                                                                                                                     |                                             |                                                  |                                                                                                                       |  |
| Printing                    |              | Technology: Print head: Width: Ink type: Ink color: Drying:                                                                                                                                                                                                                                            | head: Industrial Kyocera (max.14 pcs per color) h: Max. printing width 1560mm  pe: Han FullColor® aqueous ink  clor: Cyan, Magenta, Yellow, Black(CMYK) + (Violet, Orange optional) |                                             |                                                  |                                                                                                                       |  |
| Printing<br>Modes           | Resolution   | 600 x 400                                                                                                                                                                                                                                                                                              | 600 x 600                                                                                                                                                                           |                                             | 600 x 900                                        | 600 x 1200                                                                                                            |  |
|                             | Linear Speed | 150m/min                                                                                                                                                                                                                                                                                               | 100m/min                                                                                                                                                                            |                                             | 66m/min                                          | 50m/min                                                                                                               |  |
| RIP                         |              | Software: 3rd party RIP Software  Input formats: PDF,EPS, TIFF, JPEG and AI etc.  Provide color solutions for various printing substrates                                                                                                                                                              |                                                                                                                                                                                     |                                             |                                                  |                                                                                                                       |  |
| Features                    |              | Warp detecting and warning system Automatic ink cost calculating function Remote defect diagnosis & system upgrades Production management system available                                                                                                                                             |                                                                                                                                                                                     |                                             |                                                  |                                                                                                                       |  |
| Operating environment       |              | Temperature: Humidity: Power supply: Air supply:                                                                                                                                                                                                                                                       | 22° to 30°C<br>40%-80% RH (non-condensing)<br>380V±3%/3 phase/50Hz<br>6 bar (85 Psi) to 8.4 bar (120 Ps                                                                             | i)                                          |                                                  |                                                                                                                       |  |
| Total Power                 |              | Tunnel Dryer:                                                                                                                                                                                                                                                                                          | 175 Kw (Dryer 88 kw included)<br>3 Kw<br>ature & Moisture Room: 5 Kw<br>180 Kw (Dryer 144 kw included)<br>75 Kw (Dryer 60 kw included)<br>5 Kw                                      | In Actual<br>Production<br>(Reference Only) | Priming Unit:<br>Constant Tempe<br>Tunnel Dryer: | 35 Kw (IR Dryer Excluded) 1.2 Kw rature & Moisture Room: 3 Kw 25 Kw (IR Dryer Excluded) 9 Kw (IR Dryer Excluded) 3 Kw |  |
| Weight                      |              | Glory1604: 16600 kg Priming Unit: 900 kg Constant Temperature & Moisture Room: 2600 kg Drying Unit: 9200 kg varnishing Unit: 3200 kg Stacker: 2300 kg                                                                                                                                                  |                                                                                                                                                                                     |                                             |                                                  |                                                                                                                       |  |