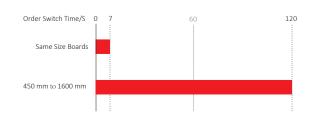

Tel: +86 0755-29375889

Fax: +86 0755-23217841

E-mail:info-hanway@hanglorygroup.com Http://www.hanway-print.com









**Glory 1604** 

Single-pass Corrugated Digital Inkjet Press



# **Glory 1604**



### Lower ink consumption



Image Dimension:569 x 373 mm Image Pixel:13440 x 8808 Resolution:600 x 600 dpi



## Better Graphic Designs





• Industrial robust design with the fastest production speed up to 150 m/min and High-Flexo like print quality.

Applicable to all kinds of substrates including Kraft, Mottled White and Coated White.

• Digital printing technology brings you the experience of instantaneous response and seamless switch among multiple short-run orders.

As high as 1200dpi in resolution, attributed to high-performance Kyocera printheads.

#### Quicker Job Changeover