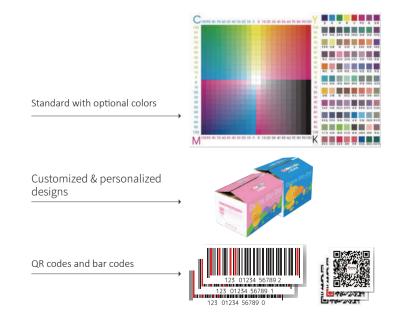

## Better Graphic Designs

• Industrial robust design with the fastest production speed up to 150 m/min and High-Flexo like print quality.

Applicable to all kinds of substrates including Kraft, Mottled White and Coated White.

• Digital printing technology brings you the experience of instantaneous response and seamless switch among multiple short-run orders.

As high as 1200dpi in resolution, attributed to high-performance Kyocera printheads.