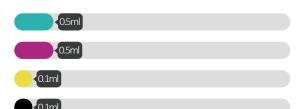

### Lower ink consumption

Image Dimension:569 x 373 mm Image Pixel:13440 x 8808 Resolution:600 x 600 dpi