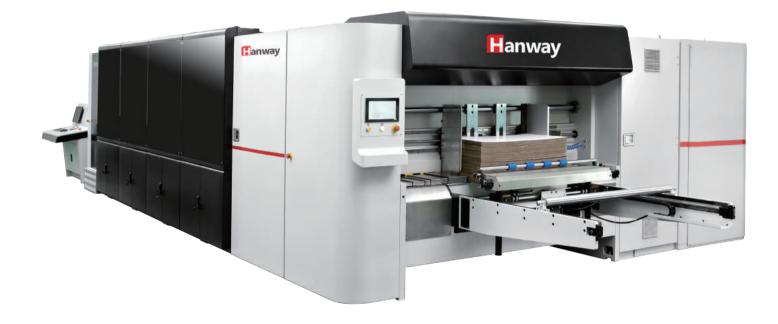

|                                                                                                                                                                                     |                                             |                                                  |                                                                                                                       |  |



Shenzhen HANWAY Industrial Digital Equipment Co.,Ltd.
Add: The Third Factory, NO.322 Yuanhu Road, Longgang District Shenzhen China.

Tel: +86 0755-29375889

Fax: +86 0755-23217841

E-mail:info-hanway@hanglorygroup.com Http://www.hanway-print.com









**Glory 1604** 

Single-pass Corrugated Digital Inkjet Press



# **Glory 1604**



### Lower ink consumption



Image Dimension:569 x 373 mm Image Pixel:13440 x 8808 Resolution:600 x 600 dpi



## Better Graphic Designs





• Industrial robust design with the fastest production speed up to 150 m/min and High-Flexo like print quality.

Applicable to all kinds of substrates including Kraft, Mottled White and Coated White.

• Digital printing technology brings you the experience of instantaneous response and seamless switch among multiple short-run orders.

As high as 1200dpi in resolution, attributed to high-performance Kyocera printheads.

#### Quicker Job Changeover