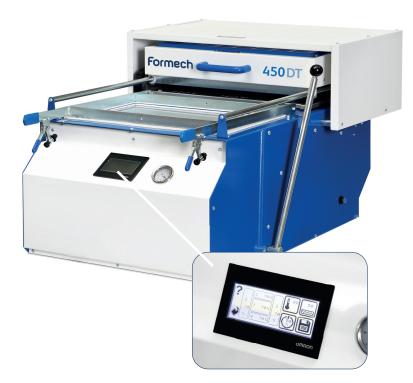

#### **Key Features**

- Safety Interlock
- Vacuum & Release
- Vacuum Gauge
- PLC Control with 4" Mono Touch Screen
- 20 Programme Memory
- Independently Controllable Heating Zones