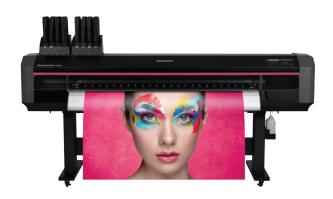

# XpertUet

Wide Format Sign & Display Printers

Kaizen Spirit!

DROPMASTER 2

64" WIDE

**UX RANKING** 

CMYK + Lk Lc Lm

Join the Mutoh Kaizen spirit ... **K**eep on improving,  $\mathbf{A}$ im for happy customers,  $\mathbf{I}$ mpress with constant top print quality,  $\mathbf{Z}$ ap your sign business into the future,  $\mathbf{E}$ njoy the Mutoh comfort,  $\mathbf{N}$ ever stop your creativity...  $\mathbf{KAIZEN}$ ...

**XpertJet 1641SR** 1625 mm - 64" / Single Head / 4 Colours

**XpertJet 1682SR** 1625 mm - 64" / Dual Head / 2 x 4 or 7 Colours

PHOTOGRAPHY

WALLPAPER

VEHICLE WRAPPING

**BANNERS** 

**BACKLITS** 

SOFT SIGN / TEXTILE DISPLAYS

## **XPERTJET AT A GLANCE**

Piezo drop on demand roll fed sign & display printers
 64" - 162 cm / CMYK (1641SR) / 2 x CMYK or CMYK + Lc, Lm, Lk (1682SR).