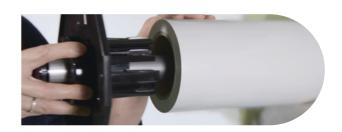

## **High-End Piezo Print Heads**

Latest generation micro piezo variable drop print heads producing ink drops as small as 3.5 picolitres ensure extremely precise dot generation and consistency for reliable high quality performance. The heads have been specifically tuned for Mutoh's genuine sign & display inks. XPJ-1641SR has one head on board. XP-1682SR has a dual staggered head setup.

## **Motorised Take-up Systems**

The XpertJets are equipped with a motorised torque winder. You can choose between a 30 kg winder for motorised roll up of media up to Ø 150 mm or a 40 kg winder which is suited for media rolls up to Ø 250 mm.