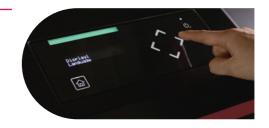

## New Intuitive Multi-language **OLED Touch Display**

The XpertJet has a new OLED touch display for flawless & intuitive printer operation. A colour bar visualises the printer's key status.