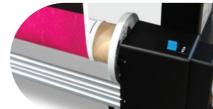

## **A Design for Tomorrow**

DropMaster2

DropMaster, another Mutoh proprietary feature, automatically adjusts the jet fire timings in function of the thickness of the media loaded. With XpertJet,

DropMaster2. The XpertJet has a built-in colour

sensor for automatic bidirectional alignment, saving

you precious time and increasing your efficiency.

we have taken DropMaster to the next level:

XpertJet features entirely new cosmetics. The new printer platform integrates proven & industry leading Mutoh technology meeting the demands of digital print professionals. It is also packed with multiple product enhancements to provide you comfort and reliability for many years to come.

## **High-End Piezo Print Heads**

Latest generation micro piezo variable drop print heads producing ink drops as small as 3.5 picolitres ensure extremely precise dot generation and consistency for reliable high quality performance. The heads have been specifically tuned for Mutoh's genuine sign & display inks. XPJ-1641SR has one head on board. XP-1682SR has a dual staggered head setup.