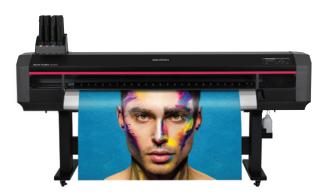

**XpertJet 1641SR** 1625 mm - 64" / Single Head / 4 Colours

**XpertJet 1682SR** 1625 mm - 64" / Dual Head / 2 x 4 or 7 Colours

PHOTOGRAPHY

WALLPAPER

VEHICLE WRAPPING

**BANNERS** 

**BACKLITS** 

SOFT SIGN / TEXTILE DISPLAYS

## **XPERTJET AT A GLANCE**

Piezo drop on demand roll fed sign & display printers
 64" - 162 cm / CMYK (1641SR) / 2 x CMYK or CMYK + Lc, Lm, Lk (1682SR).