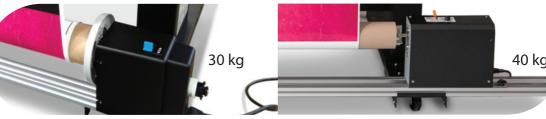

## **Motorised Take-up Systems**

The XpertJets are equipped with a motorised torque winder. You can choose between a 30 kg winder for motorised roll up of media up to Ø 150 mm or a 40 kg winder which is suited for media rolls up to Ø 250 mm.