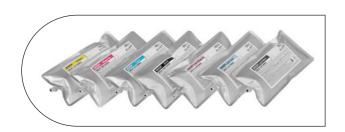

#### **New Generation Eco-Solvent Inks**

MS41 series inks - Mutoh's fourth generation of eco inks – 7 colours in 1 liter packs – will deliver vibrant high density prints with excellent dot gain suited for long term outdoor and interior deco prints. The ink packs in foil go into re-usable ink pack cases, reducing waste. LED lights will show you the ink level status.

#### **MS41 SERIES INKS - NEW GENERATION SIGN & DISPLAY INKS**

- 7 colours: C, M, Y, K, Lc, Lm, Lk 1 liter packs
- Mutoh's fourth generation Eco Solvent inks
- Cost-efficient and operator-friendly thanks to low maintenance
- Wide colour gamut. Deliver vibrant high density prints with excellent dot gain
- Suited for long term outdoor and indoor commercial graphics
- UV durability without lamination up to 3 years outdoor\*