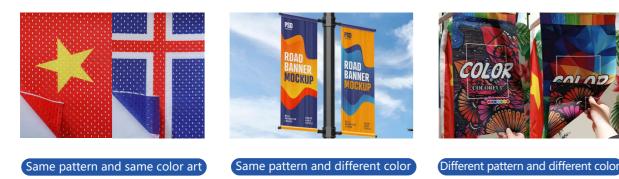

Adopting unique material feed-up structure and synchronous control technology, the same or different content images are directly sprayed on the front and back of the flag fabric at the same time, and the alignment accuracy can be 100%, which completely solves the problem of obvious color difference between the front and back of the direct injection printing process

### Double sided craft

Direct print on transparent Flag without color difference of front & back

Creating a different two faces effect when print on semi-transparent flag

on blackout flag at one time