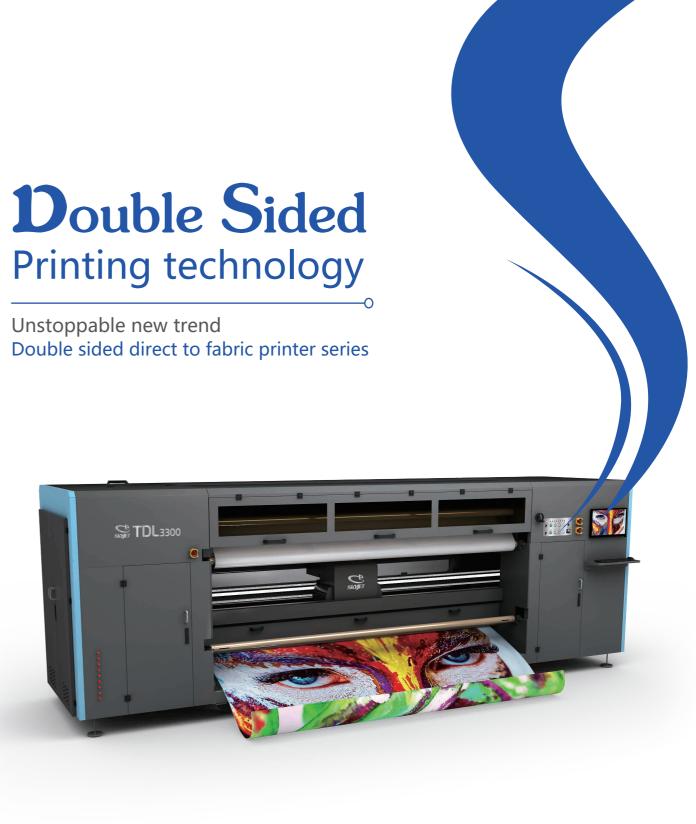

Leader of Global Double Side Printing Machines

### **First global innovation** leading whole world

22 years focusing on developing double sided synchronous printing technology with a great reputation and feedback.

Double-sided digital printing technology has been authorized 15 patents in China, Japan, the United States, the European Union and other regions.

Wide format

Synchronous double-sided digital printing technology has provided highly competitive solutions for worldwide customers and is deeply appreciated by high-end brand customers around the world. It leverages the incremental market through high-end technology and create more wealth for customers.

### Double sided synchronous printing

### One machine with multiple functions

Equipped with 2 sets of transmission system, printing system and ink supplying system, it can be used as 2 single-sided printers, "working independently and simultaneously in different modes and under different material conditions", and the instant production capacity has been doubled.