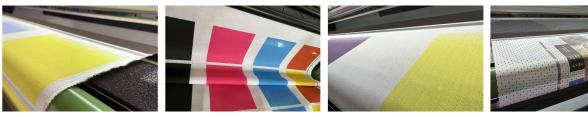

Adopting unique material feed-up structure and synchronous control technology, the same or different content images are directly sprayed on the front and back of the flag fabric at the same time, and the alignment accuracy can be 100%, which completely solves the problem of obvious color difference between the front and back of the direct injection printing process

During the operation, the deviation of any point on the screen in the X\Y direction can be corrected to achieve the purpose of precise alignment.

## Strong material practicability

It can be used on polyester and blended chemical fiber fabrics such as warp knitted fabrics, pongee, tribute satin fabrics, silver carved fabrics, and black fabrics, as well as mesh fabrics, semi-permeable yarns, curtain fabrics, linen-like fabrics, flag fabrics, special fabrics, Realize the double-sided direct printing effect on any light-transmitting and ink-transmitting materials such as light box cloth and elastic cloth, and open up more market competition space.