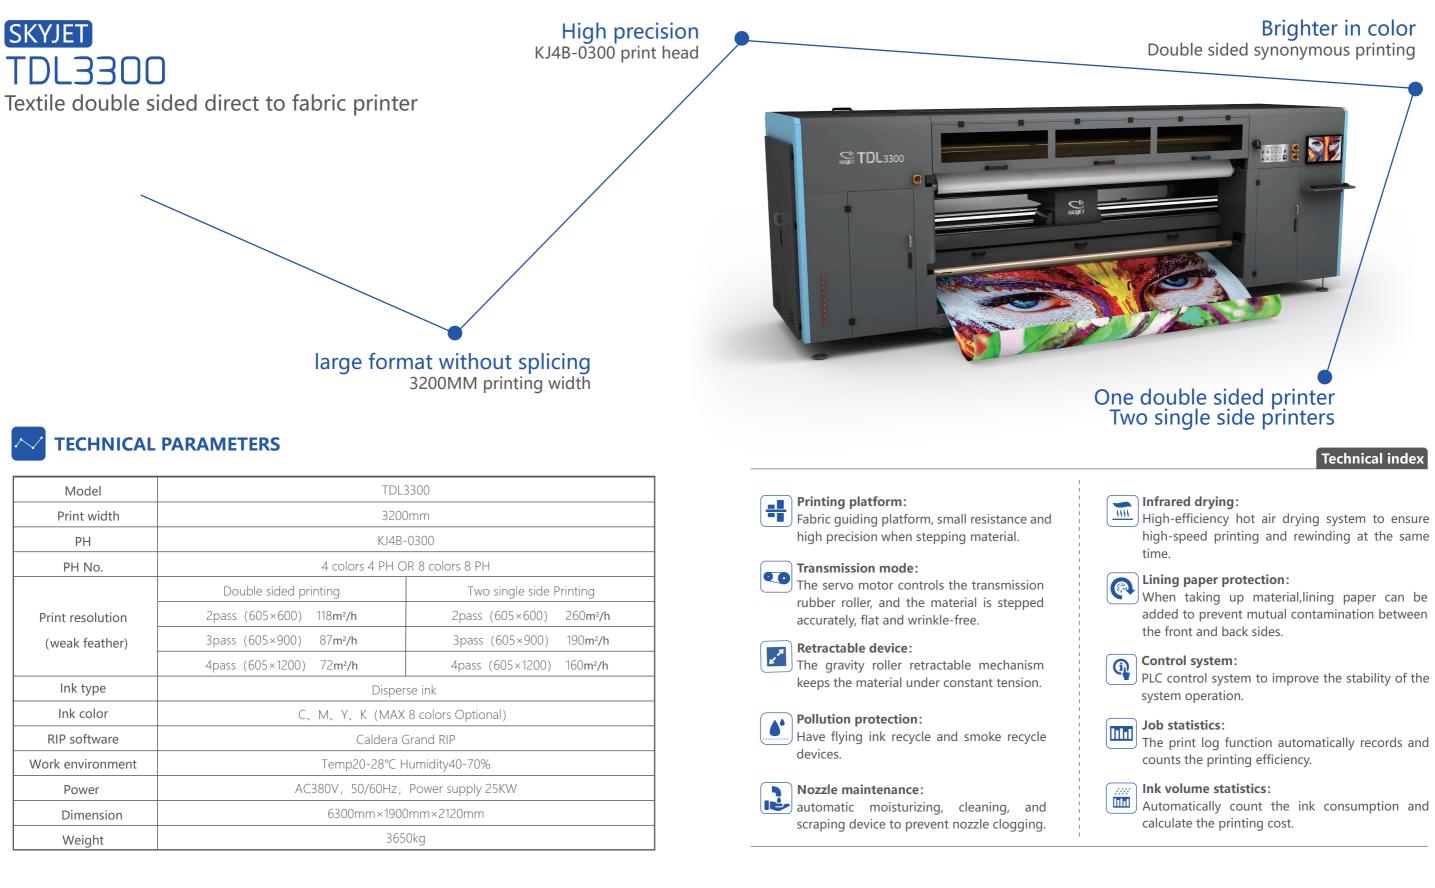

### Brighter in color Double sided synonymous printing

### Technical index

high-speed printing and rewinding at the same

When taking up material,lining paper can be added to prevent mutual contamination between

PLC control system to improve the stability of the

The print log function automatically records and

Automatically count the ink consumption and