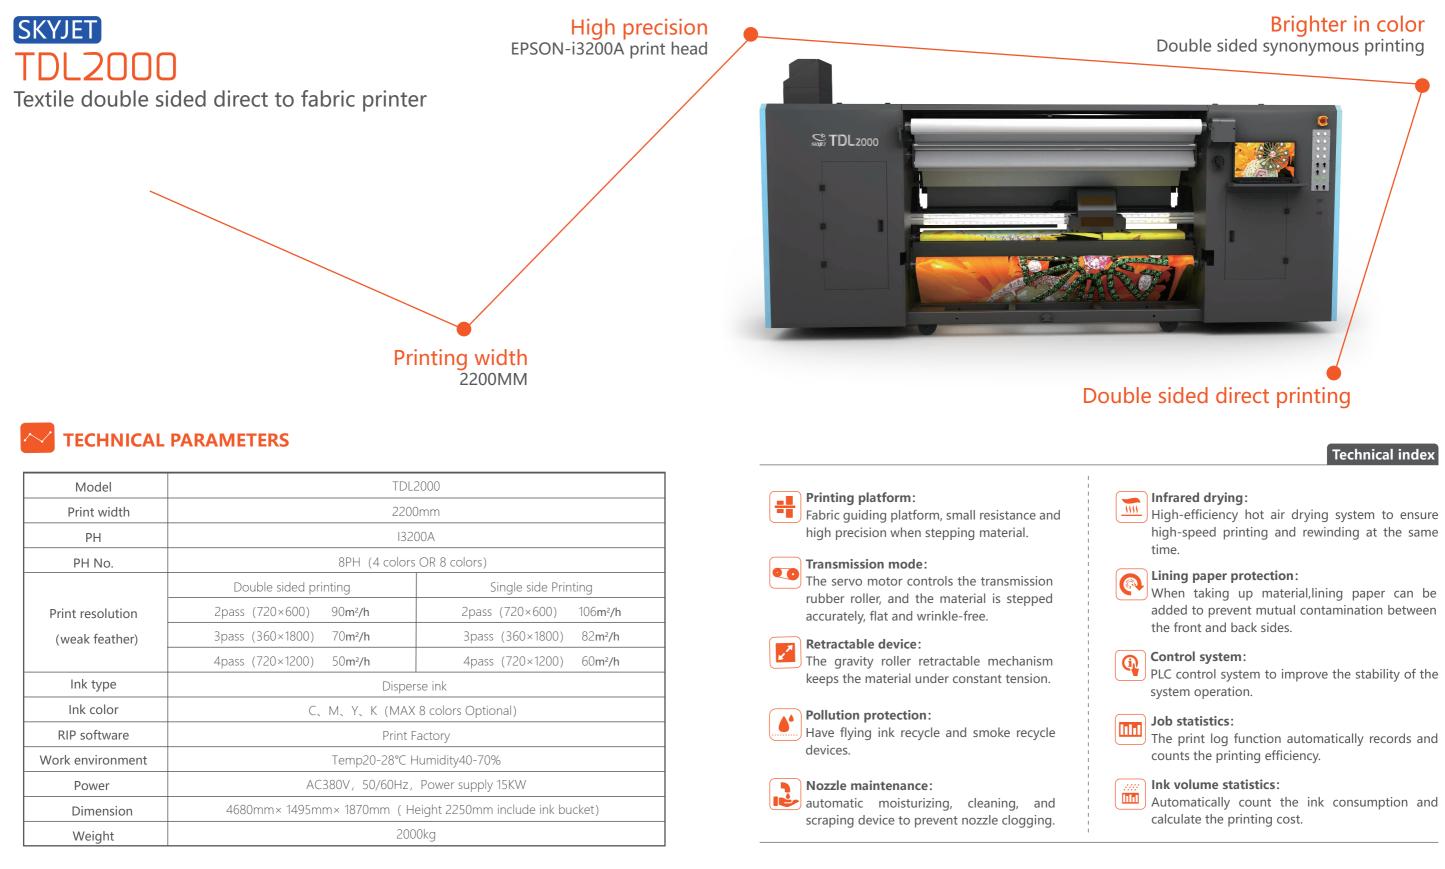

### Brighter in color Double sided synonymous printing

### Technical index

high-speed printing and rewinding at the same

When taking up material,lining paper can be added to prevent mutual contamination between

PLC control system to improve the stability of the

The print log function automatically records and

Automatically count the ink consumption and