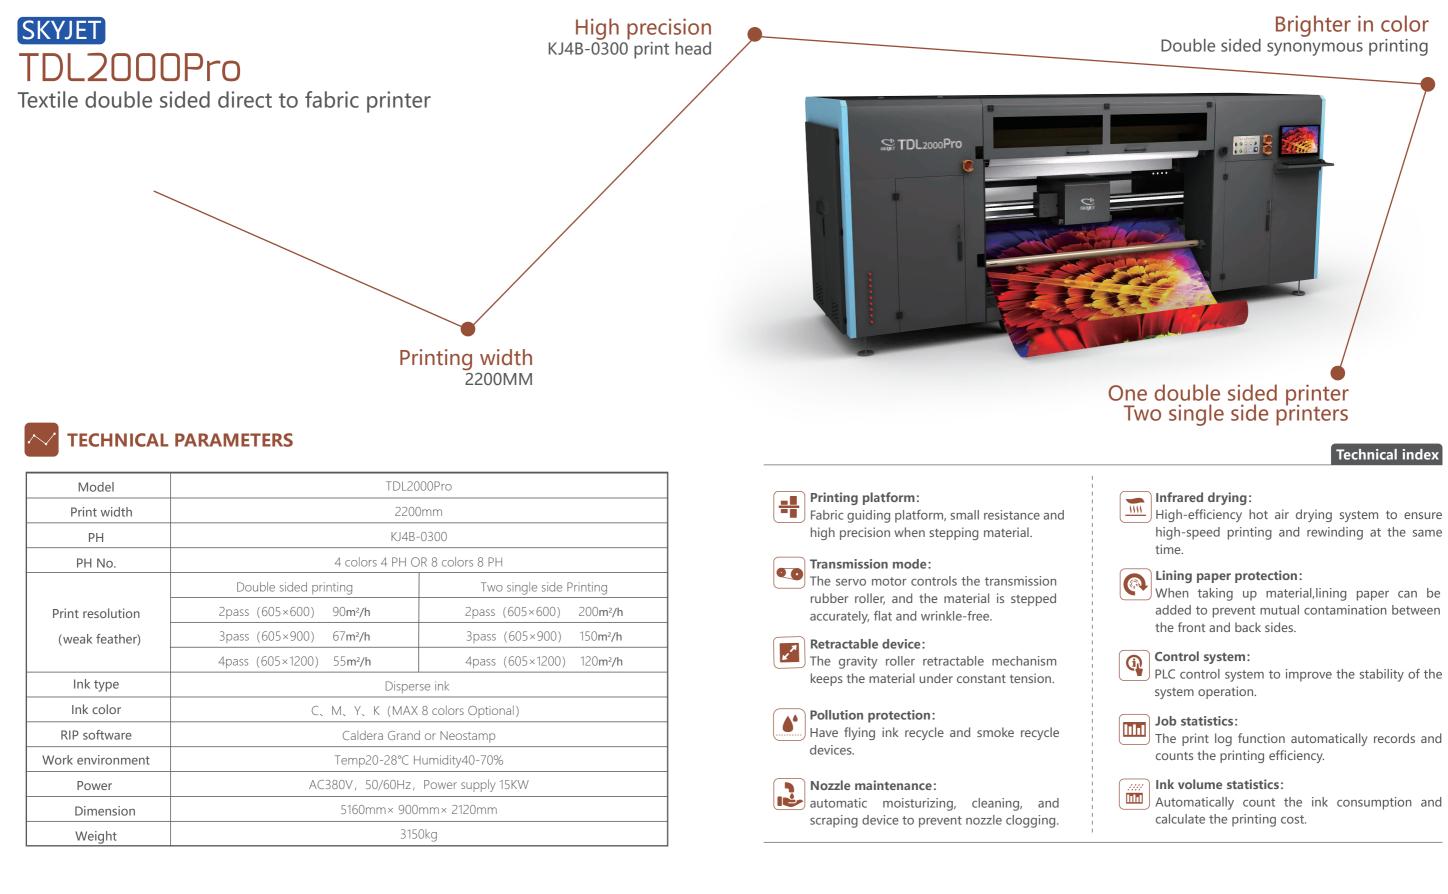

### Brighter in color Double sided synonymous printing

### Technical index

high-speed printing and rewinding at the same

When taking up material,lining paper can be added to prevent mutual contamination between

PLC control system to improve the stability of the

The print log function automatically records and

Automatically count the ink consumption and