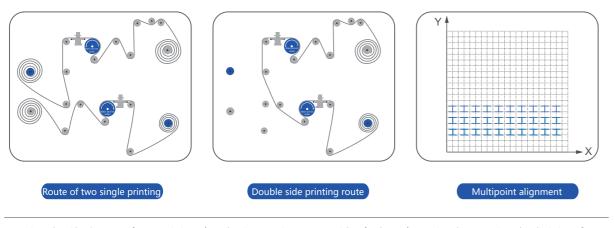

Adopting unique material feed-up structure and synchronous control technology, the same or different content images are directly sprayed on the front and back of the flag fabric at the same time, and the alignment accuracy can be 100%, which completely solves the problem of obvious color difference between the front and back of the direct injection printing process

During the operation, the deviation of any point on the screen in the X\Y direction can be corrected to achieve the purpose of precise alignment.