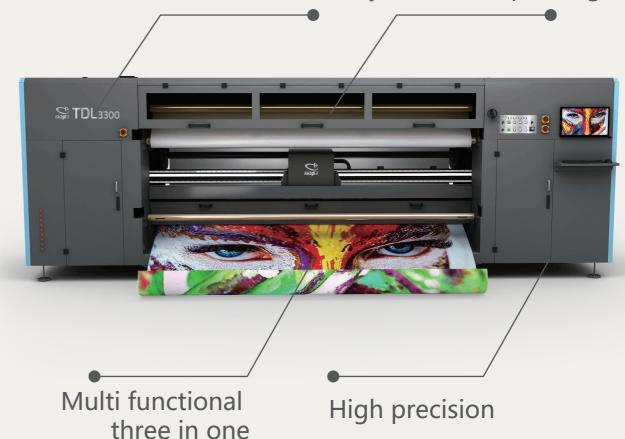

### One machine with multiple functions

Equipped with 2 sets of transmission system, printing system and ink supplying system, it can be used as 2 single-sided printers, "working independently and simultaneously in different modes and under different material conditions", and the instant production capacity has been doubled.

Adopting unique material feed-up structure and synchronous control technology, the same or different content images are directly sprayed on the front and back of the flag fabric at the same time, and the alignment accuracy can be 100%, which completely solves the problem of obvious color difference between the front and back of the direct injection printing process

During the operation, the deviation of any point on the screen in the X\Y direction can be corrected to achieve the purpose of precise alignment.